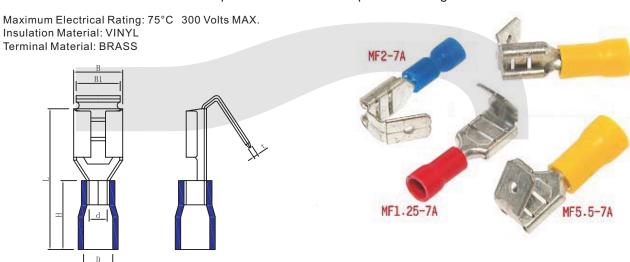

## **Terminals Series**

KLS8-01110 Shoule shaped male and female pre-insulating terminal Series

| ltem No.      | Section<br>of lead                                                             | Nema tab   | Dimension |      |       |      |      |       |        |
|---------------|--------------------------------------------------------------------------------|------------|-----------|------|-------|------|------|-------|--------|
|               |                                                                                |            | В         | B1   | Н     | D    | d    | L     | COLOR  |
|               |                                                                                | mm         | mm        | mm   | mm    | mm   | mm   | mm    |        |
| FBFD1. 25-250 | 0.5~1.5mm²<br>(22~16A.W.G.)<br>I Max=10A                                       | 0. 8*6. 35 | 7. 4      | 6. 3 | 10. 0 | 3. 8 | 1. 7 | 21. 5 | RED    |
| FBFD2-250     | 1.5 <sup>~</sup> 2.5mm <sup>2</sup><br>(16 <sup>~</sup> 14A.W.G.)<br>I Max=15A | 0. 8*6. 35 | 7. 4      | 6. 3 | 10. 0 | 4. 3 | 2. 3 | 21. 5 | BLUE   |
| FBFD5. 5-250  | 4~6mm²<br>(12~10A. W. G.)<br>I Max=24A                                         | 0. 8*6. 35 | 7. 4      | 6. 3 | 14. 0 | 5. 7 | 3. 4 | 25. 0 | YELLOW |

## **ORDER INFORMATION**

KLS8-01110 - FBFD1.25-250 Shoule shaped male and female pre-insulating terminal Series - Part Number