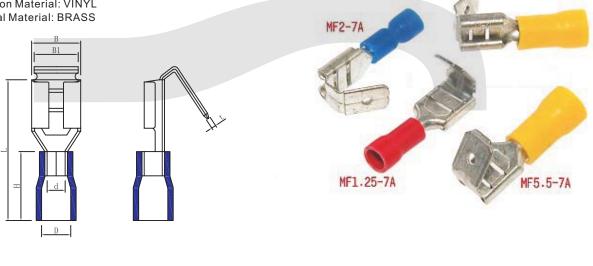

## **Terminals Series**

KLS8-01110 Shoule shaped male and female pre-insulating terminal Series

| ltem No.      | Section<br>of lead                                                             | Nema tab   | Dimension |      |       |      |      |       |        |
|---------------|--------------------------------------------------------------------------------|------------|-----------|------|-------|------|------|-------|--------|
|               |                                                                                |            | В         | B1   | Н     | D    | d    | L     | COLOR  |
|               |                                                                                | mm         | mm        | mm   | mm    | mm   | mm   | mm    |        |
| FBFD1. 25-250 | 0.5~1.5mm²<br>(22~16A.W.G.)<br>I Max=10A                                       | 0. 8*6. 35 | 7. 4      | 6. 3 | 10. 0 | 3. 8 | 1. 7 | 21. 5 | RED    |
| FBFD2-250     | 1.5 <sup>~</sup> 2.5mm <sup>2</sup><br>(16 <sup>~</sup> 14A.W.G.)<br>I Max=15A | 0. 8*6. 35 | 7. 4      | 6. 3 | 10. 0 | 4. 3 | 2. 3 | 21. 5 | BLUE   |
| FBFD5. 5-250  | 4~6mm²<br>(12~10A. W. G.)<br>I Max=24A                                         | 0. 8*6. 35 | 7. 4      | 6. 3 | 14. 0 | 5. 7 | 3. 4 | 25. 0 | YELLOW |

## **ORDER INFORMATION**

KLS8-01110 - FBFD1.25-250 Shoule shaped male and female pre-insulating terminal Series - Part Number