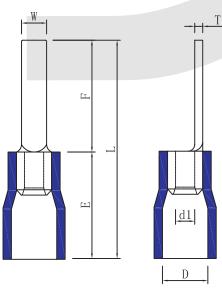

## KLS8-01134 Piece pre-insulation terminal Series

Maximum Electrical Rating: 105°C 600 Volts MAX. Insulation Material: VINYL

Terminal Material: COPPER

| Item No.    | Section<br>of lead                                                             | Dimension |      |       |       |           |        |
|-------------|--------------------------------------------------------------------------------|-----------|------|-------|-------|-----------|--------|
|             |                                                                                | T         | W    | L     | F     | D/d1      | COLOR  |
|             |                                                                                | mm        | mm   | mm    | mm    | mm        |        |
| DBV1. 25-10 | 0.5 <sup>~</sup> 1.5mm <sup>2</sup><br>(22 <sup>~</sup> 16A.W.G.)<br>I Max=19A | 0. 75     | 2. 3 | 20. 0 | 10. 0 | 4. 3/1. 7 | RED    |
| DBV1. 25-11 |                                                                                |           | 3. 0 | 21. 0 | 14. 0 | 4. 3/1. 7 |        |
| DBV1. 25-14 |                                                                                |           | 3. 0 | 24. 0 | 14. 0 | 4. 3/1. 7 |        |
| DBV1. 25-18 |                                                                                |           | 2. 3 | 28. 0 | 18. 0 | 4. 3/1. 7 |        |
| DBV2-9      | 1.5 <sup>~</sup> 2.5mm <sup>2</sup><br>(16 <sup>~</sup> 14A.W.G.)<br>I Max=27A | 0. 8      | 2. 8 | 19. 0 | 9. 0  | 4. 9/2. 3 | - BLUE |
| DBV2-18     |                                                                                |           | 2. 3 | 28. 0 | 18. 0 | 4. 9/2. 3 |        |
| DBV5. 5-10  | 4~6mm²<br>(12~10A. W. G.)<br>I Max=48A                                         | 1. 0      | 2. 8 | 22. 5 | 10. 0 | 5. 6/3. 4 | YELLOW |
| DBV5. 5-14  |                                                                                |           | 4. 5 | 27. 0 | 14. 0 | 5. 6/3. 4 |        |
| DBV5. 5-18  |                                                                                |           | 4. 5 | 31.0  | 18. 0 | 5. 6/3. 4 |        |