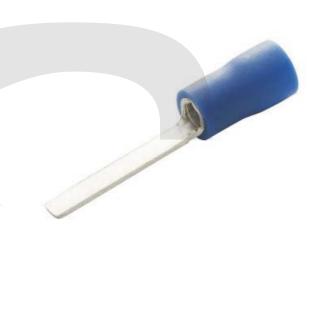

## KLS8-01134 Piece pre-insulation terminal Series

Maximum Electrical Rating: 105°C 600 Volts MAX. Insulation Material: VINYL

Terminal Material: COPPER

| Item No.    | Section<br>of lead                                                             | Dimension |      |       |       |           |        |
|-------------|--------------------------------------------------------------------------------|-----------|------|-------|-------|-----------|--------|
|             |                                                                                | T         | W    | L     | F     | D/d1      | COLOR  |
|             |                                                                                | mm        | mm   | mm    | mm    | mm        |        |
| DBV1. 25-10 | 0.5 <sup>~</sup> 1.5mm <sup>2</sup><br>(22 <sup>~</sup> 16A.W.G.)<br>I Max=19A | 0. 75     | 2. 3 | 20. 0 | 10. 0 | 4. 3/1. 7 | RED    |
| DBV1. 25-11 |                                                                                |           | 3. 0 | 21. 0 | 14. 0 | 4. 3/1. 7 |        |
| DBV1. 25-14 |                                                                                |           | 3. 0 | 24. 0 | 14. 0 | 4. 3/1. 7 |        |
| DBV1. 25-18 |                                                                                |           | 2. 3 | 28. 0 | 18. 0 | 4. 3/1. 7 |        |
| DBV2-9      | 1.5 <sup>~</sup> 2.5mm <sup>2</sup><br>(16 <sup>~</sup> 14A.W.G.)<br>I Max=27A | 0. 8      | 2. 8 | 19. 0 | 9. 0  | 4. 9/2. 3 | - BLUE |
| DBV2-18     |                                                                                |           | 2. 3 | 28. 0 | 18. 0 | 4. 9/2. 3 |        |
| DBV5. 5-10  | 4~6mm²<br>(12~10A. W. G.)<br>I Max=48A                                         | 1. 0      | 2. 8 | 22. 5 | 10. 0 | 5. 6/3. 4 | YELLOW |
| DBV5. 5-14  |                                                                                |           | 4. 5 | 27. 0 | 14. 0 | 5. 6/3. 4 |        |
| DBV5. 5-18  |                                                                                |           | 4. 5 | 31.0  | 18. 0 | 5. 6/3. 4 |        |