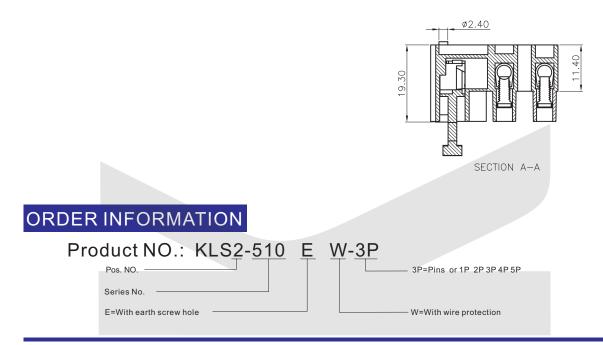

# **TERMINAL BLOCK Connector**

## **Fuse Series**

## **KLS2-510EW** Series

#### **Electrical:**

Rated voltage: 250V Rated current: 10A Contact resistance: 20mΩ Insulation resistance: 5000MΩ/1000V Withstanding Voltage: AC2500V/1Min Wire range: 18-12AWG 2.5mm<sup>2</sup>

#### Material

Screws: M3 steel Zinc plated Contact: Brass Pin header: Brass, Ni plated Housing: PA66, UL94V-0

### Mechanical

Temp. Range: -40°C~+105°C MAX Soldering: +250°C for 5 Sec. Torque: 0.5Nm (4.5lb.in) Strip length: 7-8mm







All specification & dimensions are subject to change, please call your nearest KLS sales represesntative for update information