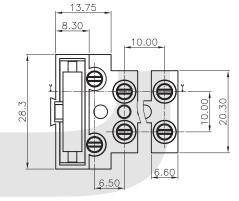

# **TERMINAL BLOCK Connector**

## **Fuse Series**

## **KLS2-510EW** Series

#### **Electrical:**

Rated voltage: 250V Rated current: 10A Contact resistance: 20mΩ Insulation resistance: 5000MΩ/1000V Withstanding Voltage: AC2500V/1Min Wire range: 18-12AWG 2.5mm<sup>2</sup>

#### Material

Screws: M3 steel Zinc plated Contact: Brass Pin header: Brass, Ni plated Housing: PA66, UL94V-0

### Mechanical

Temp. Range: -40°C~+105°C MAX Soldering: +250°C for 5 Sec. Torque: 0.5Nm (4.5lb.in) Strip length: 7-8mm







All specification & dimensions are subject to change, please call your nearest KLS sales represesntative for update information