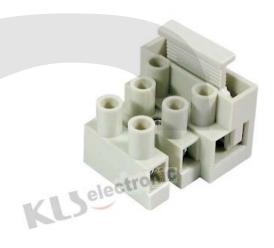

# **TERMINAL BLOCK Connector**

## **Fuse Series**

## **KLS2-510EW** Series

#### **Electrical:**

Rated voltage: 250V Rated current: 10A Contact resistance: 20mΩ Insulation resistance: 5000MΩ/1000V Withstanding Voltage: AC2500V/1Min Wire range: 18-12AWG 2.5mm<sup>2</sup>

#### Material

Screws: M3 steel Zinc plated Contact: Brass Pin header: Brass, Ni plated Housing: PA66, UL94V-0

### Mechanical

Temp. Range: -40°C~+105°C MAX Soldering: +250°C for 5 Sec. Torque: 0.5Nm (4.5lb.in) Strip length: 7-8mm







All specification & dimensions are subject to change, please call your nearest KLS sales represesntative for update information