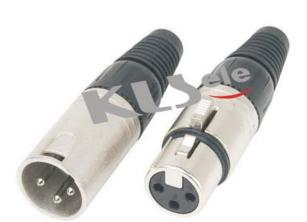

## XLR CONNECTOR SERIES

KLS1-XLR-P05 (XLR Plug)

## **Electrical Specification:**

Number of contacts: 3 Contact Resistance: < 3 mOhms Insulation Resistance Initial: > 2 GOhms After Damp Heat Test: > 1 GOhms Dielectric Strength: 1500 V dc Rated current: 16 A Mechanical Lifetime: >1000 cycles Insertion / Withdrawal Force: < 20 N Cable O.D. Range: 4.0 mm - 8.0 mm Temperature Range: -30° C to + 80° C











ORDER INFORMATION
Product NO.:KLS1-XLR-P05-03-F-B
Pos. NO.
KLR Jack series
R=Red B=Black W=White
F=Female M=Male
03=3PIN of 03-07PIN

All specification & dimensions are subject to change, please call your nearest KLS sales represesntative for update information