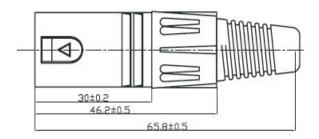

## XLR CONNECTOR SERIES

KLS1-XLR-P05 (XLR Plug)

## **Electrical Specification:**

Number of contacts: 3 Contact Resistance: < 3 mOhms Insulation Resistance Initial: > 2 GOhms After Damp Heat Test: > 1 GOhms Dielectric Strength: 1500 V dc Rated current: 16 A Mechanical Lifetime: >1000 cycles Insertion / Withdrawal Force: < 20 N Cable O.D. Range: 4.0 mm - 8.0 mm Temperature Range: -30° C to + 80° C











ORDER INFORMATION
Product NO.:KLS1-XLR-P05-03-F-B
Pos. NO.
KLR Jack series
R=Red B=Black W=White
F=Female M=Male
03=3PIN of 03-07PIN

All specification & dimensions are subject to change, please call your nearest KLS sales represesntative for update information