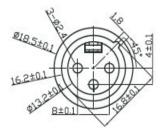

## **Electrical Specification:**

Number of contacts: 3 Contact Resistance: < 3 mOhms Insulation Resistance Initial: > 2 GOhms After Damp Heat Test: > 1 GOhms Dielectric Strength: 1500 V dc Rated current: 16 A Mechanical Lifetime: >1000 cycles Insertion / Withdrawal Force: < 20 N Cable O.D. Range: 4.0 mm - 8.0 mm Temperature Range: -30° C to + 80° C