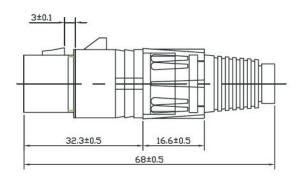

## **Electrical Specification:**

Number of contacts: 3 Contact Resistance: < 3 mOhms Insulation Resistance Initial: > 2 GOhms After Damp Heat Test: > 1 GOhms Dielectric Strength: 1500 V dc Rated current: 16 A Mechanical Lifetime: >1000 cycles Insertion / Withdrawal Force: < 20 N Cable O.D. Range: 4.0 mm - 8.0 mm Temperature Range: -30° C to + 80° C