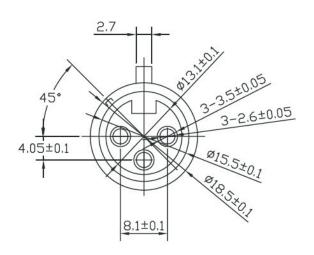

## **Electrical Specification:**

Number of contacts: 3 Contact Resistance: < 3 mOhms Insulation Resistance Initial: > 2 GOhms After Damp Heat Test: > 1 GOhms Dielectric Strength: 1500 V dc Rated current: 16 A Mechanical Lifetime: >1000 cycles Insertion / Withdrawal Force: < 20 N Cable O.D. Range: 4.0 mm - 8.0 mm Temperature Range: -30° C to + 80° C