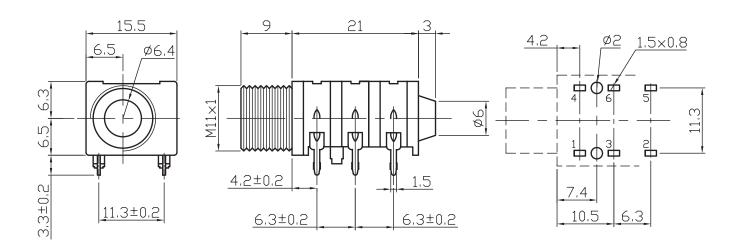

## **Technical parameters:**

Rated voltage: DC 30 V Rated current: 0.5 A

Contact resistance:  $0.03\Omega$ , max Insulation resistance:  $100M\Omega$ , min Pressure: AC500V (50Hz) / 1minute

Insertion Force :2-20 N Life: 50000 times

Operating Temperature:-30°C ~ 70°C

## Material: Housing: PC

Contact foot: Bronze

| TG6.3-007B                       | TG6.3-007BA                | TG6.3-007BB              | TG6.3-007BC        | TG6.3-007BD      | TG6.3-007BE |
|----------------------------------|----------------------------|--------------------------|--------------------|------------------|-------------|
| 01<br>04<br>06<br>03<br>05<br>02 | 01<br>06<br>03<br>05<br>02 | 01<br>V—06<br>V—05<br>02 | 01<br>v—06<br>v—05 | 01<br>V_05<br>02 | 01<br>V—05  |