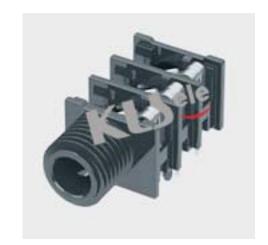

## **Stereo Jack Series**

KLS1-TG6.3-007B (Stereo Jack Series)

## Material: Housing: PC

Contact foot: Bronze

| TG6.3-007B                       | TG6.3-007BA                | TG6.3-007BB              | TG6.3-007BC        | TG6.3-007BD      | TG6.3-007BE |
|----------------------------------|----------------------------|--------------------------|--------------------|------------------|-------------|
| 01<br>04<br>06<br>03<br>05<br>02 | 01<br>06<br>03<br>05<br>02 | 01<br>V—06<br>V—05<br>02 | 01<br>v—06<br>v—05 | 01<br>V_05<br>02 | 01<br>V—05  |