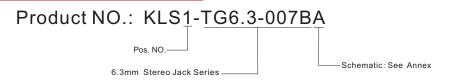

eries)

## **Technical parameters:**

Rated voltage: DC 30 V Rated current: 0.5 A

Contact resistance:  $0.03\Omega$ , max Insulation resistance:  $100M\Omega$ , min Pressure: AC500V (50Hz) / 1minute

Insertion Force :2-20 N Life: 50000 times

Operating Temperature:-30°C ~ 70°C

## Material: Housing: PC

Contact foot: Bronze





| TG6.3-007B                       | TG6.3-007BA                | TG6.3-007BB              | TG6.3-007BC        | TG6.3-007BD      | TG6.3-007BE |
|----------------------------------|----------------------------|--------------------------|--------------------|------------------|-------------|
| 01<br>04<br>06<br>03<br>05<br>02 | 01<br>06<br>03<br>05<br>02 | 01<br>V—06<br>V—05<br>02 | 01<br>v—06<br>v—05 | 01<br>V_05<br>02 | 01<br>V—05  |

## **ORDER INFORMATION**