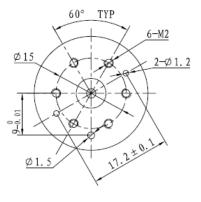

## **Outline Drawing:**

Usable machine screw length 1.5mm max. from motor mounting surface **Performance Curve:** 

12V

Unit: Millimeter