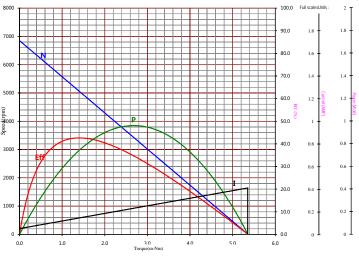

|            | Voltage(V)               |       | No Load |         | Rated Load |       |         | Starting |        |         |
|------------|--------------------------|-------|---------|---------|------------|-------|---------|----------|--------|---------|
| Model      | Operating<br>Range Rated | Pated | Speed   | Current | Torque     | Speed | Current | Output   | Torque | Current |
|            |                          | (rpm) | (A)     | (mNm)   | (rpm)      | (A)   | P. (W)  | (mNm)    | (A)    |         |
| B2415M-S01 | 8-26                     | 12    | 6840    | 0.051   | 1.962      | 4350  | 0.183   | 0.893    | 5.35   | 0.41    |

Characteristic: CW & CCW, Signal function available, Locked rotor protection, Stepless speed regulation, Low noise, Low EMI, Long life 10000-30000hrs

Notice: Data in this typical specification sheet are for other certain customer. Voltage, rated torque, speed, current, power and shaft extension feature & dimension can be changed to meet customer specific requirement.