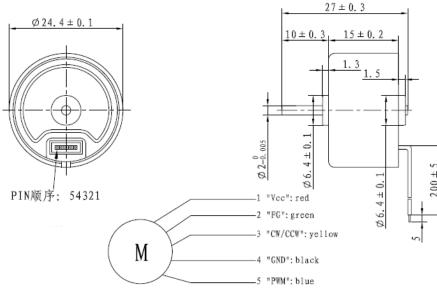

## **Outline Drawing:**

Usable machine screw length 1.5mm max. from motor mounting surface **Performance Curve:** 

12V

Unit: Millimeter