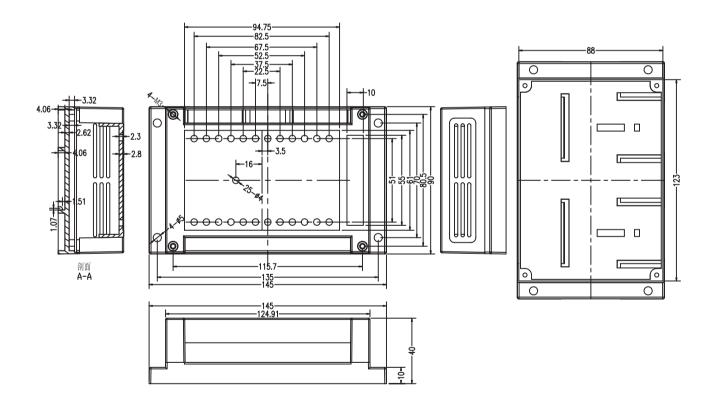

## KLS24-JG3-03 145\*90\*40mm PLC housing, gray

## **Product Description:**

- \*Productor Material: ABS
- \*Widely used in various PLC module circuit, a controller unit, with electrical module
- \*Product Standard accessories: cover, base, two retainer, four screws
- \*Product side terminal Optional:
- (1) 5.0 unilateral pitch terminal can be equipped with 20, total 40
- (2) Pitch 7.62 unilateral terminal can be equipped with 13, total 26
- \*Two installation methods:
  - (1) screws
- (2) fast and simple rail mounting
- \*Fully insulated protection
- \*Good heat dissipation
- \*Product color and material batch can be customized
- \*Product cover may require modification