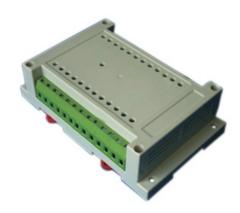

## **PLC** housing

## KLS24-JG3-03 145\*90\*40mm PLC housing, gray

## **Product Description:**

- \*Productor Material: ABS
- \*Widely used in various PLC module circuit, a controller unit, with electrical module
- \*Product Standard accessories: cover, base, two retainer, four screws
- \*Product side terminal Optional:
- (1) 5.0 unilateral pitch terminal can be equipped with 20, total 40
- (2) Pitch 7.62 unilateral terminal can be equipped with 13, total 26
- \*Two installation methods:
  - (1) screws
- (2) fast and simple rail mounting
- \*Fully insulated protection
- \*Good heat dissipation
- \*Product color and material batch can be customized
- \*Product cover may require modification