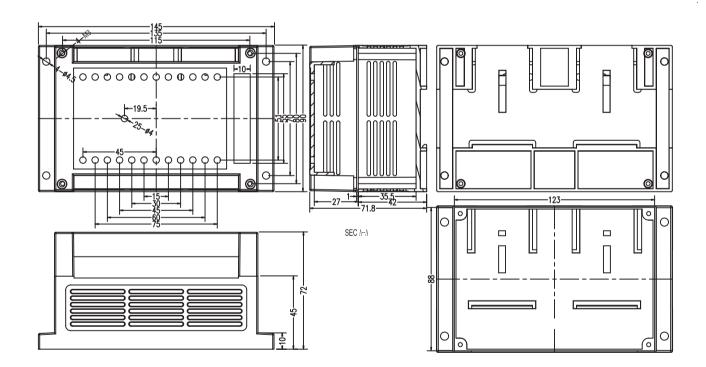

## KLS24-JG3-04 145\*90\*72mm PLC housing, gray

## **Product Description:**

- \*Productor Material: ABS
- \*Widely used in various PLC module circuit, a controller unit, with electrical module
- \*Product Standard accessories: cover, base, two retainer, four screws
- \*Product side terminal Optional:
- (1) 5.08 unilateral pitch terminal can be equipped with 20, total 40
- (2) Pitch 7.62 unilateral terminal can be equipped with 13, total 26
- \*Two installation methods:
  - (1) screws
  - (2) fast and simple rail mounting
- \*Fully insulated protection
- \*Good heat dissipation
- \*Product color and material batch can be customized
- \*Product cover may require modification