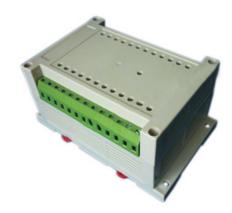

## KLS24-JG3-04 145\*90\*72mm PLC housing, gray

## **Product Description:**

- \*Productor Material: ABS
- \*Widely used in various PLC module circuit, a controller unit, with electrical module
- \*Product Standard accessories: cover, base, two retainer, four screws
- \*Product side terminal Optional:
- (1) 5.08 unilateral pitch terminal can be equipped with 20, total 40
- (2) Pitch 7.62 unilateral terminal can be equipped with 13, total 26
- \*Two installation methods:
  - (1) screws
  - (2) fast and simple rail mounting
- \*Fully insulated protection
- \*Good heat dissipation
- \*Product color and material batch can be customized
- \*Product cover may require modification