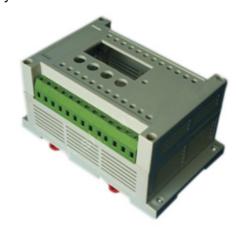

### KLS24-JG3-04-1 145\*90\*72mm PLC housing, gray

#### **Product Description:**

- \*Productor Material: ABS
- \*Widely used in various PLC module circuit, a controller unit, with electrical module
- \*Product Standard accessories: cover, base, two retainer, four screws
- \*Product side terminal Optional:
- (1) 5.08 unilateral pitch terminal can be equipped with 20, total 40
- (2) Pitch 7.62 unilateral terminal can be equipped with 13, total 26
- \*Two installation methods:
  - (1) screws
- (2) fast and simple rail mounting
- \*Fully insulated protection
- \*Good heat dissipation
- \*Product color and material batch can be customized
- \*Product cover may require modification