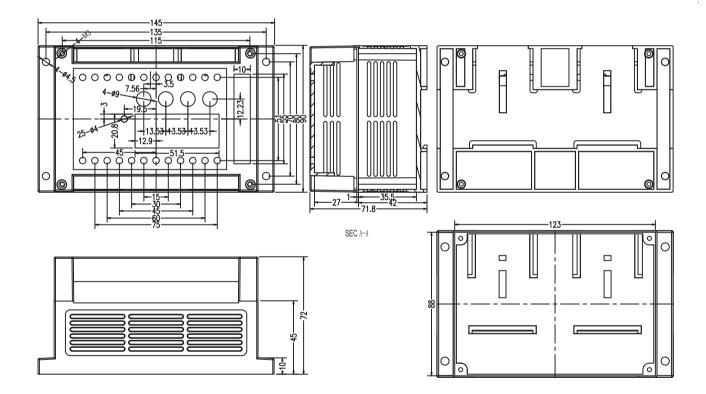

### KLS24-JG3-04-1 145\*90\*72mm PLC housing, gray

#### **Product Description:**

- \*Productor Material: ABS
- \*Widely used in various PLC module circuit, a controller unit, with electrical module
- \*Product Standard accessories: cover, base, two retainer, four screws
- \*Product side terminal Optional:
- (1) 5.08 unilateral pitch terminal can be equipped with 20, total 40
- (2) Pitch 7.62 unilateral terminal can be equipped with 13, total 26
- \*Two installation methods:
  - (1) screws
- (2) fast and simple rail mounting
- \*Fully insulated protection
- \*Good heat dissipation
- \*Product color and material batch can be customized
- \*Product cover may require modification