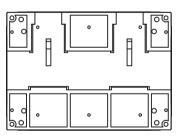

## KLS24-JG3-06 155\*110\*110mm PLC housing, gray

## **Product Description:**

- \*Productor Material: ABS
- \*Widely used in various PLC module circuit, a controller unit, with electrical module
- \*Product Standard accessories: cover, base, red retainer 2,
- small cover 2, 4 screws
- \*Two terminals are available:
  - (1) on both sides with a pitch of 13 terminals unilateral 9mm, total 26
  - (2) on both sides with unilateral 7.62mm pitch terminal of 15, a total of 30
- \*Two installation methods:
  - (1) screws
  - (2) fast and simple rail mounting
- \*Fully insulated protection
- \*Good heat dissipation
- \*Product color and material batch can be customized
- \*Product cover may require modification