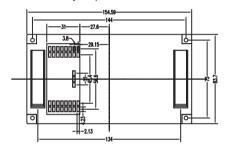

## **Product Description:**

- \*Productor Material: ABS
- \*Widely used in various PLC module circuit, a controller unit, with electrical module
- \*Product Standard accessories: cover, base, red retainer 2,
- small cover 2, 4 screws
- \*Two terminals are available:
  - (1) on both sides with a pitch of 13 terminals unilateral 9mm, total 26
  - (2) on both sides with unilateral 7.62mm pitch terminal of 15, a total of 30
- \*Two installation methods:
  - (1) screws
  - (2) fast and simple rail mounting
- \*Fully insulated protection
- \*Good heat dissipation
- \*Product color and material batch can be customized
- \*Product cover may require modification