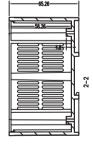

## KLS24-JG3-06 155\*110\*110mm PLC housing, gray

## **Product Description:**

- \*Productor Material: ABS
- \*Widely used in various PLC module circuit, a controller unit, with electrical module
- \*Product Standard accessories: cover, base, red retainer 2,
- small cover 2, 4 screws
- \*Two terminals are available:
  - (1) on both sides with a pitch of 13 terminals unilateral 9mm, total 26
  - (2) on both sides with unilateral 7.62mm pitch terminal of 15, a total of 30
- \*Two installation methods:
  - (1) screws
  - (2) fast and simple rail mounting
- \*Fully insulated protection
- \*Good heat dissipation
- \*Product color and material batch can be customized
- \*Product cover may require modification