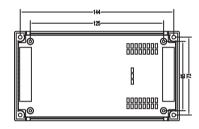

## **Product Description:**

- \*Productor Material: ABS
- \*Widely used in various PLC module circuit, a controller unit, with electrical module
- \*Product Standard accessories: cover, base, red retainer 2,
- small cover 2, 4 screws
- \*Two terminals are available:
  - (1) on both sides with a pitch of 13 terminals unilateral 9mm, total 26
  - (2) on both sides with unilateral 7.62mm pitch terminal of 15, a total of 30
- \*Two installation methods:
  - (1) screws
  - (2) fast and simple rail mounting
- \*Fully insulated protection
- \*Good heat dissipation
- \*Product color and material batch can be customized
- \*Product cover may require modification