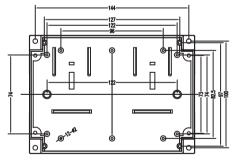

## KLS24-JG3-06 155\*110\*110mm PLC housing, gray

## **Product Description:**

- \*Productor Material: ABS
- \*Widely used in various PLC module circuit, a controller unit, with electrical module
- \*Product Standard accessories: cover, base, red retainer 2,
- small cover 2, 4 screws
- \*Two terminals are available:
  - (1) on both sides with a pitch of 13 terminals unilateral 9mm, total 26
  - (2) on both sides with unilateral 7.62mm pitch terminal of 15, a total of 30
- \*Two installation methods:
  - (1) screws
  - (2) fast and simple rail mounting
- \*Fully insulated protection
- \*Good heat dissipation
- \*Product color and material batch can be customized
- \*Product cover may require modification