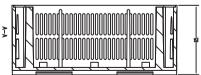

## KLS24-JG3-06 155\*110\*110mm PLC housing, gray

## **Product Description:**

- \*Productor Material: ABS
- \*Widely used in various PLC module circuit, a controller unit, with electrical module
- \*Product Standard accessories: cover, base, red retainer 2,
- small cover 2, 4 screws
- \*Two terminals are available:
  - (1) on both sides with a pitch of 13 terminals unilateral 9mm, total 26
  - (2) on both sides with unilateral 7.62mm pitch terminal of 15, a total of 30
- \*Two installation methods:
  - (1) screws
  - (2) fast and simple rail mounting
- \*Fully insulated protection
- \*Good heat dissipation
- \*Product color and material batch can be customized
- \*Product cover may require modification